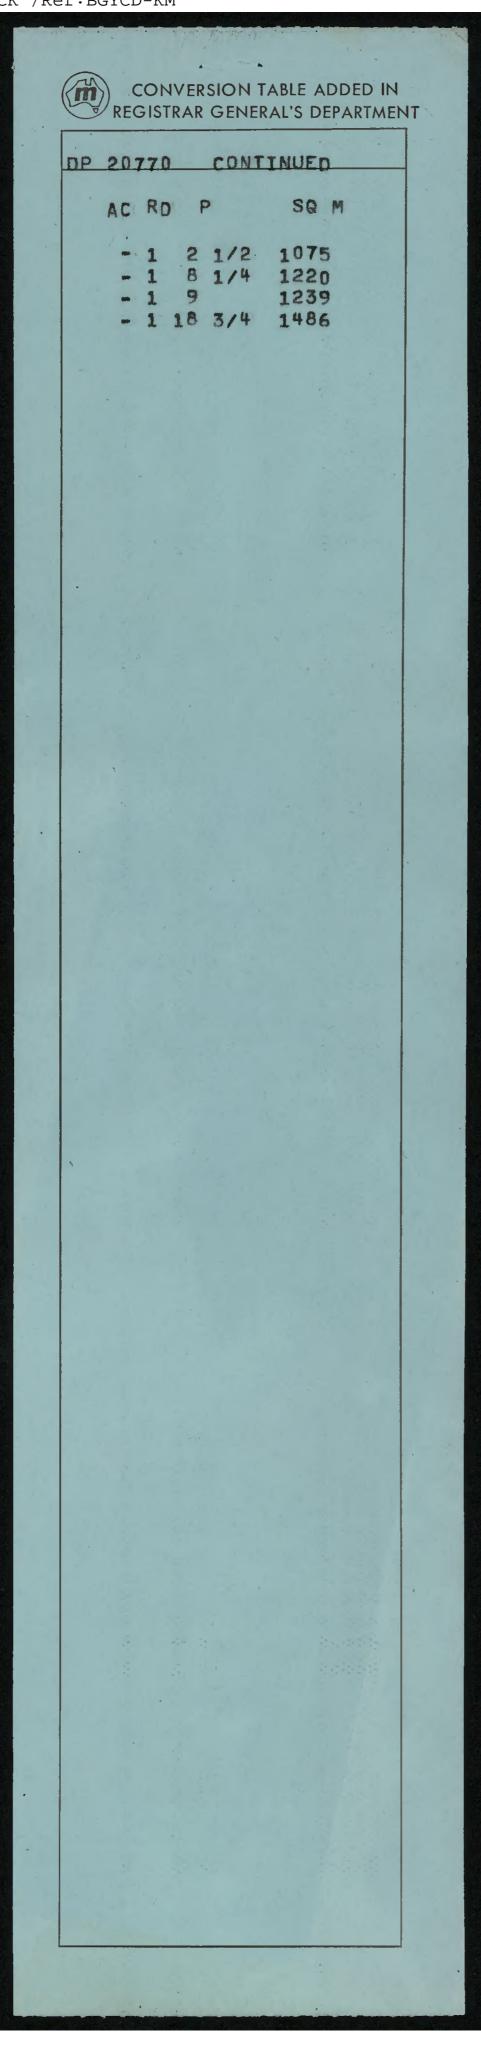

this 20th day of February A.D. 1947.

Date of Survey 20th Feb 1947

\*Strike out either (1) or (2).

†insertdate of Survey

Councilleterk

Datum line of Azimuth A-B.

| DP 20770   |                      |                  |
|------------|----------------------|------------------|
| FEET       | INCHES               | METRES           |
| 1 1        | 6<br>9 3/4           | 0.457            |
| 6          |                      | 1.829            |
| 10         | 7 1/4                | 2.013<br>3.048   |
| 10         | 5 3/8                | 3.185            |
| 23         | 0 1/4                | 7.017            |
| 23         | 2 3/4 2 1/4          | 7.080<br>8.896   |
| 39<br>50   | 2 1/4                | 11.944           |
| 51         | 5                    | 15.672           |
| 55<br>56   |                      | 16.764           |
| 56<br>56   | 6 1/4                | 17.228           |
| 58         | 6                    | 17.831           |
| 60         | 2 1/4                | 18.288           |
| 61<br>62   | 3 3/4<br>B           | 18.688<br>19.101 |
| 64         | 7 1/2                | 19.698           |
| 66<br>74   | -                    | 20.117           |
| 80<br>81   | 9                    | 24.384           |
| 85         | -                    | 25.908           |
| 87         | 6 1/2                | 26.683           |
| 88         | 4 1/2 3 1/4          | 26.937<br>27.210 |
| 94         | 5                    | 28.778           |
| 97         | 10                   | 29.566           |
| 100        | 5 3/4                | 30.480           |
| 104        | 6 1/2                | 31.699           |
| 110        | -                    | 33,528           |
| 115        | 7                    | 35.052<br>35.535 |
| 120        | -                    | 36.576<br>37.186 |
| 125        | 2 1/2                | 38.164           |
| 128        | -                    | 39.014           |
| 142        | 6 1/2                | 43.447           |
| 152<br>157 | 0 1/4                | 46.330<br>47.860 |
| 162        | 9 1/4                | 49.613           |
| 164        | 6 3/4                | 49.987           |
| 176        | 6 1/2                | 53.645           |
| .200       | a • 1                | 60.960           |
| 304        | 5                    | 81.382<br>92.786 |
| 304<br>306 | 6 1/2 2 1/4          | 92.824<br>93.326 |
| AC         | RD P                 | SQ M             |
|            | - 22                 | 556.4            |
|            | - 22 3/4             | 575.4<br>607     |
|            | - 25 1/2<br>- 27     | 645<br>682.9     |
|            | - 27 1/2             | 695.6            |
| -          | - 27 3/4<br>- 29 3/4 | 701.9<br>752.5   |
|            | - 30 3/4<br>- 31 1/4 | 777.8<br>790.4   |
|            | - 36<br>- 39         | 910.5            |