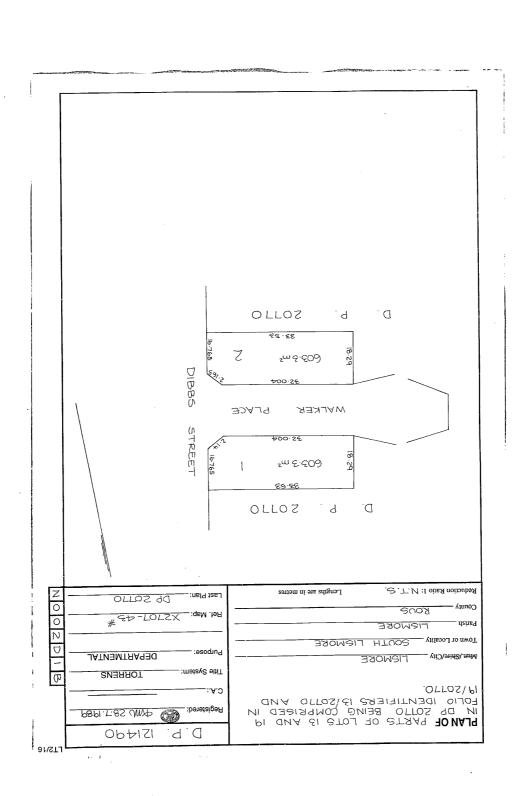

LAND

\_\_\_\_

LOT 20 IN DEPOSITED PLAN 20770 LOCAL GOVERNMENT AREA LISMORE PARISH OF LISMORE COUNTY OF ROUS TITLE DIAGRAM DP20770

FIRST SCHEDULE

\_\_\_\_\_

NEW SOUTH WALES LAND AND HOUSING CORPORATION

SECOND SCHEDULE (0 NOTIFICATIONS)

NEW SOUTH WALES LAND REGISTRY SERVICES - TITLE SEARCH

FOLIO: 1/121490

\_\_\_\_\_

EDITION NO DATE SEARCH DATE TIME --------------28/11/2023 9:41 AM

LAND

LOT 1 IN DEPOSITED PLAN 121490 AT SOUTH LISMORE LOCAL GOVERNMENT AREA LISMORE PARISH OF LISMORE COUNTY OF ROUS TITLE DIAGRAM DP121490